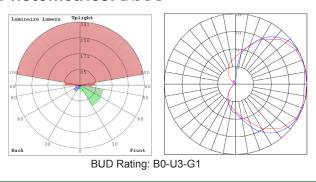

te Lens

- 7-Year Warranty
- Includes Pre-Wired Photocell

## **Technical Specifications**

#### **Electrical:**

Voltage: 120V AC, 60 Hz

Wattage: 12WPower Factor: 0.95Efficacy: 92 LM/W

#### **Mechanical:**

- Aluminum Housing With Powder Coated
- Frosted Glass Lens
- Includes Pre-Wired Photocell
- Operating Temperature: -40°F to 104°F
- Lifespan: 70,000 hr.
- IP Rating: IP65

## Lighting:

LED: DOB

Total Lumens: 1100LM
Color Temperature: 4000k
Color Rendering index: >80
Beam Angle: 90° x 110°
Rated Life: 70,000 Hrs

## Applications:

 LED Wall Pack With Double-Walled Clear/frosted Lens Is Ideal For General Site Lighting, Loading Docks, Doorway, Pathway And Parking Areas.

#### Other Models:

- 12W | 1100LM | LRS-C-30K-D
- 12W | 1100LM | LRS-C-40K-D









#### Photometrics: LRS-D-D





## **Other Views:**







Side View Front View Night View

### Performance Table: LRS-C-D

| MODEL NO.   | Wattage | Voltage | Lumens | Color Temp. | BUG Rating | LPW |
|-------------|---------|---------|--------|-------------|------------|-----|
| LRS-D-30K-D | 12W     | 120V    | 1100LM | 3000K       | B0-U3-G1   | 92  |
| LRS-D-40K-D |         |         |        | 4000K       |            |     |

# Sample Ordering

| Model |   |   | Color Temp. Hous | ing |
|-------|---|---|------------------|-----|
| LRS   | _ | D | - D              |     |
|       |   |   | 30K=3000K        |     |

#### Other Models: