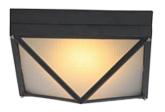

## Applications:

 LED Wall Pack With Double-Walled Clear/frosted Lens Is Ideal For General Site Lighting, Loading Docks, Doorway, Pathway And Parking Areas.

#### Other Models:

- 12W | 1100LM | LRS-C-30K-D
- 12W | 1100LM | LRS-C-40K-D