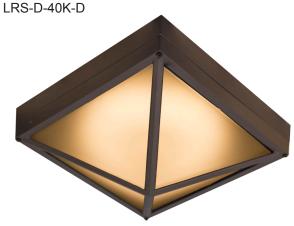

## Applications:

 LED Wall Pack With Double-Walled Clear/frosted Lens Is Ideal For General Site Lighting, Loading Docks, Doorway, Pathway And Parking Areas.