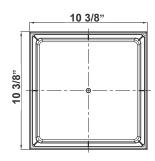

## LRS SERIES Outdoor Lighting

LED RESIDENTIAL LANTERNS





LED Residential Lanterns With Photocell Is Ideal For General Site lighting, Loading Docks, Doorway, Pathway And Parking Areas.



Customer Name:

Project Name:

Note: Type:





10 1/2"(L) x 10 1/2"(W) x 4 5/8"(D)

## **Features**

- Back plate: Die-cast aluminum
- Polycarbonate Lens

- 7-Year Warranty
- Includes Pre-Wired Photocell

## **Technical Specifications**

#### **Electrical:**

Voltage: 120V AC, 60 Hz

Wattage: 12WPower Factor: 0.95Efficacy: 92 LM/W

#### **Mechanical:**

- Aluminum Housing With Powder Coated
- Frosted Glass Lens
- Includes Pre-Wired Photocell
- Operating Temperature: -40°F to 104°F
- Lifespan: 70,000 hr.
- IP Rating: IP65

## Lighting:

LED: DOB

Total Lumens: 1100LM
Color Temperature: 4000k
Color Rendering index: >80
Beam Angle: 90° x 110°
Rated Life: 70,000 Hrs

## Applications:

 LED Wall Pack With Double-Walled Clear/frosted Lens Is Ideal For General Site Lighting, Loading Docks, Doorway, Pathway And Parking Areas.

#### Other M