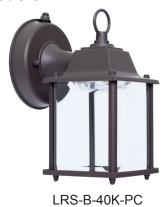

#### Other Models:

- 12W | 1100LM | LRS-C-30K-D
- 12W | 1100LM | LRS-C-40K-D

### Performance Table: LRS-C-D

| MODEL NO.   | Wattage | Voltage | Lumens | Color Temp. | BUG Rating | LPW |
|-------------|---------|---------|--------|-------------|------------|-----|
| LRS-D-30K-D | 12W     | 120V    | 1100LM | 3000K       | B0-U3-G1   | 92  |
| LRS-D-40K-D |         |         |        | 4000K       |            |     |