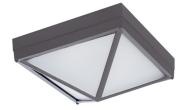

## LRS SERIES Outdoor Lighting

LED RESIDENTIAL LANTERNS

LED Residential Lanterns With Photocell Is Ideal For General Site lighting, Loading Docks, Doorway, Pathway And Parking Areas.

Customer Name:

Project Name:

Note: Type:

10 1/2"(L) x 10 1/2"(W) x 4 5/8"(D)

## **Features**

- Back plate: Die-cast aluminum
- Polycarbonate Lens

- 7-Year Warranty
- Includes Pre-Wired Photocell

#### **Mechanical:**

- Aluminum Housing With Powder Coated
- Frosted Glass Lens
- Includes Pre-Wired Photocell
- Operating Temperature: -40°F to 104°F
- Lifespan: 70,000 hr.
- IP Rating: IP65