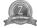

#### Photometrics: LRS-D-D

### Performance Table: LRS-C-D

| MODEL NO.   | Wattage | Voltage | Lumens | Color Temp. | BUG Rating | LPW |
|-------------|---------|---------|--------|-------------|------------|-----|
| LRS-D-30K-D | 12W     | 120V    | 1100LM | 3000K       | B0-U3-G1   | 92  |
| LRS-D-40K-D |         |         |        | 4000K       |            |     |